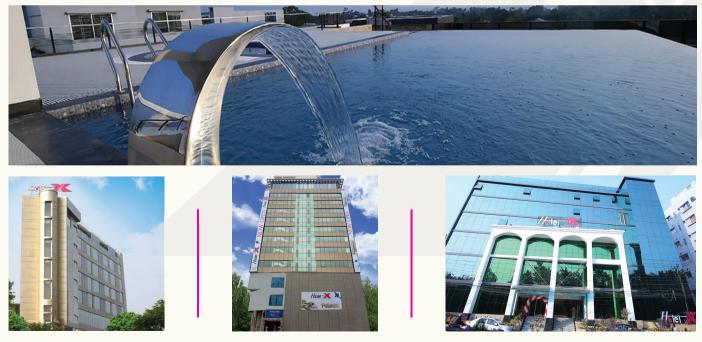

The three main activities of XAL include:

- Private Equity Fund
- Venture Capital Fund
- Impact Fund

Bangladesh holds immense potential in the tourism and hospitality industry, offering a wide range of attractions, from archaeological sites to tranquil sea beaches. Index Holdings Limited, incorporated in 2009, is actively involved in the hospitality sector. One of its key objectives is to invest in various businesses within the group, including Hotel X.

Hotel X stands proudly, exuding an aura of sophistication. Increasingly, both local and foreign corporate sectors are choosing Hotel X as their preferred destination. With a significant influx of

domestic travelers exploring scenic destinations throughout the country, hospitality establishments are thriving in the construction business. To stay at the forefront of this expanding hospitality sector, Index Holdings Limited envisions owning and operating multiple hotels and resorts in prime locations across Bangladesh.

Hotel X Gazipur

Hotel X Norshindi

Hotel X Rajshahi