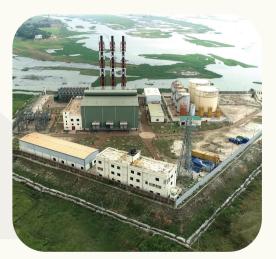

#### **X CERAMICS**

imported tiles. Only handful of manufacturers were producing at minimum scale in BD. Since Mr. Mahin Mazher has keen interest in contributing to BD's socio-economic growth, he introduced X Ceramics Ltd., a joint venture with Majorca S.p.A. Italy. XCL's primary goal was to become a pioneer in import substitute tiles manufacturer in BD. In the course of time, XCG became one of the major tiles manufacturers in BD with brands like – Monica, Alexander, Monalisa and VENUS. XCG currently has the production capacity which can cover ten football fields. It is the pioneer of 60x60 Homogeneous , 60x60 Soluble Salt in the BD market. For the first time in BD, XCG introduced digital printing machine, highlighter-light-deep

Just 14-15 years ago Bangladesh's tiles sector was severely dependent on

concept in 30x45 and 20x30 wall tiles. XCG is the first Bangladeshi born tiles manufacturing company to acquire Patented Technology – 'Stone Shield'. 'X Germi Proof' and 'Anti Slip' are patent pending. 'Temp Cool and Robusto' are our latest innovation from our R&D.