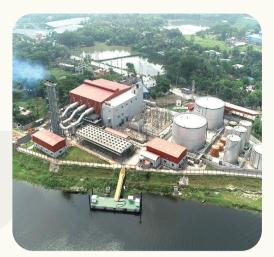

Kanchan Purbachal Power Generation Limited (KPPGL) is a sister concern of X Index Energy Limited, located in Kanchan, Narayanganj. The power plant operates with a 55 MW Heavy Fuel Oil (HFO) fired power generating facility. Equipped with three 18V 48/60\_TS MAN engines, commenced commercial operations on December 20, 2021.