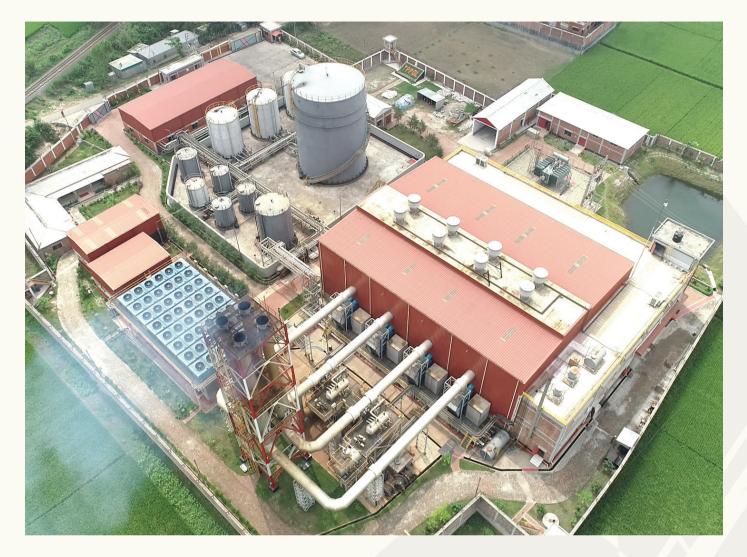

### XINDEX ENERGY LTD.

People of Bangladesh have suffered in their daily lives, industrial and economic growth due to electricity shortages. While Government of BD were looking for a partner in this sector for sustainable, long-term, efficient way for energy generation, Mr. Mahin Mazher came forward. He was one of very few entrepreneurs who has exceptional leadership capabilities, experience, skill and farsightedness. Due to various internal and external factors, few investors faced difficulties to meet COD (commercial operations date) as per BPDB. Mr. Mahin came to rescue them with his entrepreneurial skill and experience. He took over 3 projects and initiated the commercial operation within very short period. Now XIEL is working on sustainable green energy solution.

Kanchan Purbachal Power Generation Limited (KPPGL) is a sister concern of X Index Energy Limited, located in Kanchan, Narayanganj. The power plant operates with a 55 MW Heavy Fuel Oil (HFO) fired power generating facility. Equipped with three 18V 48/60\_TS MAN engines, commenced commercial operations on December 20, 2021.

Tangail Palli Power Generation Limited (TPPGL) is another sister concern of X Index Energy Limited, situated in Gharinda, Tangail. The power plant operates with a 22 MW HFO-fired power generating facility. It is equipped with four B32:40V16AH Rolls Royce Bergen engines and began commercial operations on December 20, 2020.

Bhairab Power Limited (BPL) is yet another sister concern of X Index Energy Limited, located in Bhairab, Kishoreganj. The power plant operates with a 54.5 MW HFO-fired power generating facility. It is equipped with three 18V 48/60\_TS MAN engines and commenced commercial operations on March 8, 2021.

Through these power plants, X Index Energy Ltd. is playing a vital role in meeting the growing energy demands of Bangladesh and contributing to the development of the country's power sector.