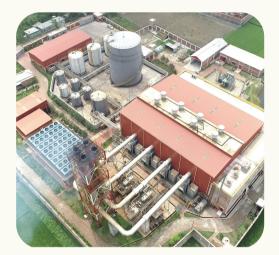

Kanchan Purbachal Power Generation Limited (KPPGL) is a sister concern of X Index Energy Limited, located in Kanchan, Narayanganj. The power plant operates with a 55 MW Heavy Fuel Oil (HFO) fired power generating facility. Equipped with three 18V 48/60\_TS MAN engines, commenced commercial operations on December 20, 2021.

Bhairab Power Limited (BPL) is yet another sister concern of X Index Energy Limited, located in Bhairab, Kishoreganj. The power plant operates with a 54.5 MW HFO-fired power generating facility. It is equipped with three 18V 48/60\_TS MAN engines and commenced commercial operations on March 8, 2021.